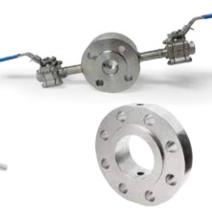

### **DISTRIBUTION VALVES**

Monoflanges

up to 4" / 10.000 PSI According to

- ASME B16.5
- EN 1092.1
- /laterial: AISI 316(L)
- Monel
- alloy C-276
- alloy 625/825
- Duplex Titan
- Additional exotic

**SLIMLINE MONOFLANGES** 