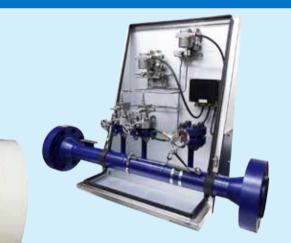

### **SEAL POTS**

For Buffer and Drain functions ASTAVA supplies Buffer and Drain pots. The Buffer/Seal pot is used in level application and is designed to act as a buffer for redundant fluids from the process in the wet leg.