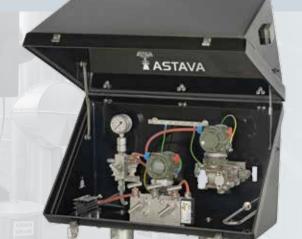

**ASTAVA MANIFOLDS** 

Type:
• Over 3500 designs

PTFE, Fluorocarbon FKM Grafoil®, Silicon and more

- AISI 316(L)
- Alloy 400
- Hastelloy • Alloy 625
- Alloy 825
- Titanium
- Additional exotic materials

**FLUSHING RINGS** 

### **DISTRIBUTION VALVES**

Monoflanges

up to 4" / 10.000 PSI According to

- ASME B16.5
- EN 1092.1
- /laterial: AISI 316(L)
- Monel
- alloy C-276
- alloy 625/825
- Duplex Titan
- Additional exotic

**SLIMLINE MONOFLANGES** 

### **Equipped Instrument Enclosures**