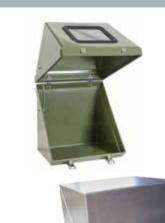

### **ENCLOSURES**

### **Equipped Instrument Enclosures**

#### **Body Options**

PROBES

- Full body GRP enclosures ■ Half body GRP enclosures
- Full body AISI 316 enclosures