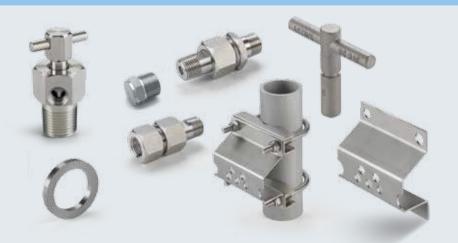

Products at a Glance

Your innovative partner in engineering, manufacturing and assembling of instrument hook-ups

### **ACCESSORIES**

**ASTAVA MANIFOLDS** 

Type:
• Over 3500 designs

PTFE, Fluorocarbon FKM Grafoil®, Silicon and more

- AISI 316(L)
- Alloy 400
- Hastelloy • Alloy 625
- Alloy 825
- Titanium
- Additional exotic materials

**FLUSHING RINGS** 

### **DISTRIBUTION VALVES**

Monoflanges

up to 4" / 10.000 PSI According to

- ASME B16.5
- EN 1092.1
- /laterial: AISI 316(L)
- Monel
- alloy C-276
- alloy 625/825
- Duplex Titan
- Additional exotic

**SLIMLINE MONOFLANGES** 

### **Mounting Accessories**