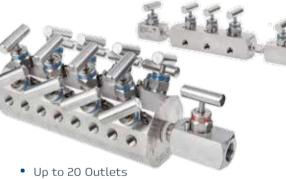

**ASTAVA MANIFOLDS** 

Type:
• Over 3500 designs

PTFE, Fluorocarbon FKM Grafoil®, Silicon and more

- AISI 316(L)
- Alloy 400
- Hastelloy • Alloy 625
- Alloy 825
- Titanium
- Additional exotic materials

**FLUSHING RINGS** 