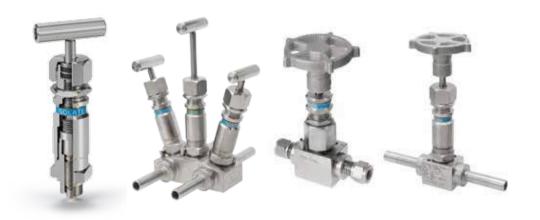

### **SEAL POTS**

For Buffer and Drain functions ASTAVA supplies Buffer and Drain pots. The Buffer/Seal pot is used in level application and is designed to act as a buffer for redundant fluids from the process in the wet leg.