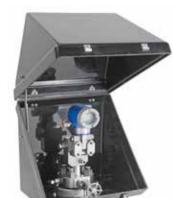

### **ENCLOSURES**

### **Equipped Instrument Enclosures**

#### **Body Options**

PROBES

- Full body GRP enclosures ■ Half body GRP enclosures
- Full body AISI 316 enclosures