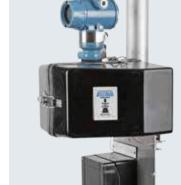

#### **FULL BODY ENCLOSURES**

- Electrical block heater (Black anodized aluminum, AISI 316)
- Manifolds
- According to customer application

### **Heating Options**

- Thermostat (Black anodized aluminum)

According to ordering information