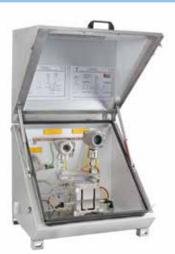

### **ENCLOSURES**

### **Equipped Instrument Enclosures**

#### **Body Options**

PROBES

- Full body GRP enclosures ■ Half body GRP enclosures
- Full body AISI 316 enclosures