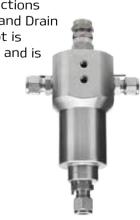

### **SEAL POTS**

For Buffer and Drain functions ASTAVA supplies Buffer and Drain pots. The Buffer/Seal pot is used in level application and is designed to act as a buffer for redundant fluids from the process in the wet leg.