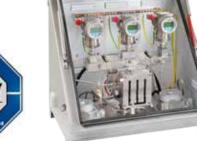

### **ENCLOSURES**

### **Equipped Instrument Enclosures**

#### **Body Options**

PROBES

- Full body GRP enclosures ■ Half body GRP enclosures
- Full body AISI 316 enclosures