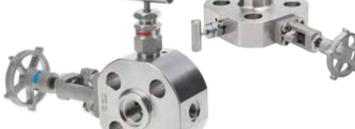

### **DISTRIBUTION VALVES**

Monoflanges

up to 4" / 10.000 PSI According to

- ASME B16.5
- EN 1092.1
- /laterial: AISI 316(L)
- Monel
- alloy C-276
- alloy 625/825
- Duplex Titan
- Additional exotic

**SLIMLINE MONOFLANGES** 