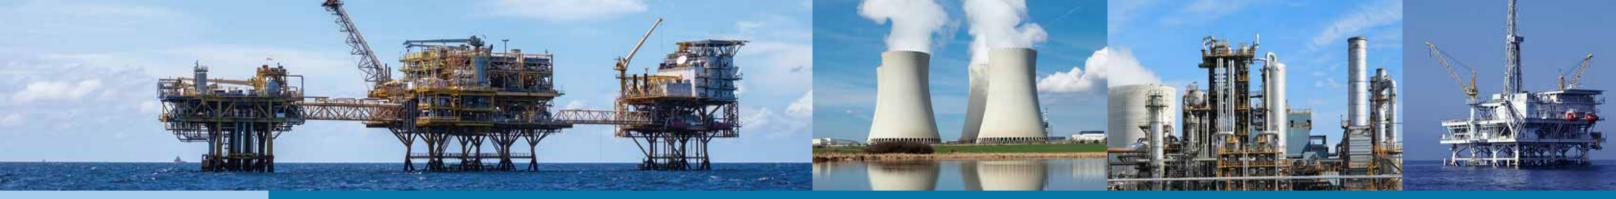

**ASTAVA MANIFOLDS** 

Type:
• Over 3500 designs

PTFE, Fluorocarbon FKM Grafoil®, Silicon and more

- AISI 316(L)
- Alloy 400
- Hastelloy • Alloy 625
- Alloy 825
- Titanium
- Additional exotic materials

**FLUSHING RINGS** 

### **DISTRIBUTION VALVES**

Monoflanges

up to 4" / 10.000 PSI According to

- ASME B16.5
- EN 1092.1
- /laterial: AISI 316(L)
- Monel
- alloy C-276
- alloy 625/825
- Duplex Titan
- Additional exotic

**SLIMLINE MONOFLANGES** 

- 0-690 Bar (0-10.000 psi)
- Ball / Needle Type